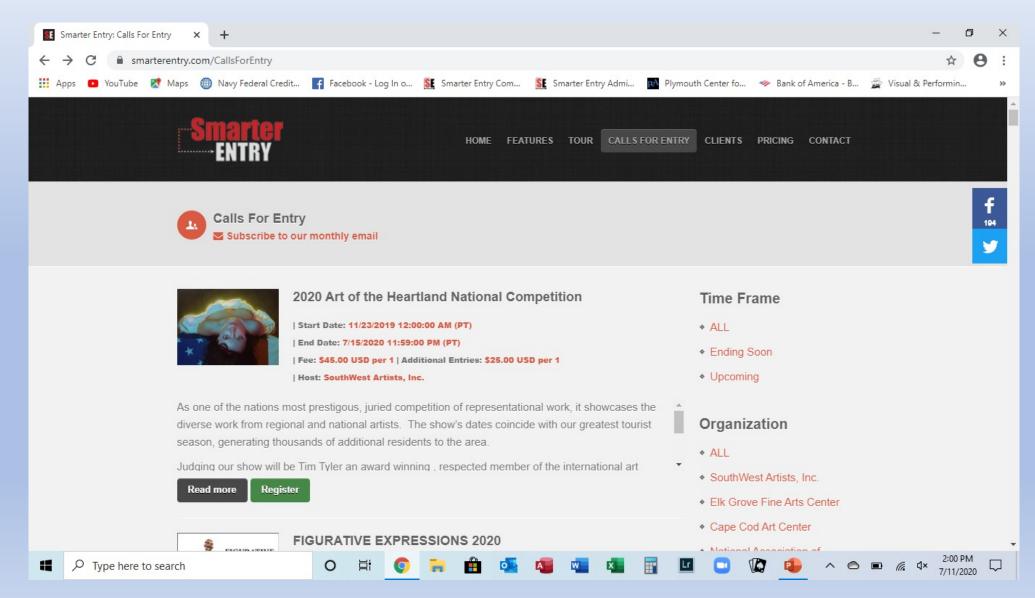

### How to Enter Your Artwork on Smarter Entry

#### https://www.smarterentry.com/CallsForEntry

### How to Enter a Competition

#### **Looking Forward**

| Start Date: 7/7/2020 12:00:00 AM (PT) | End Date: 8/10/2020 11:59:00 PM (PT) | Fee: \$10.00 USD per 1

Host: Plymouth Center for the Arts

- Locate your Call
- Scroll down for show description
- Click "Read More" for full prospectus information
- Click "Register" button to enter