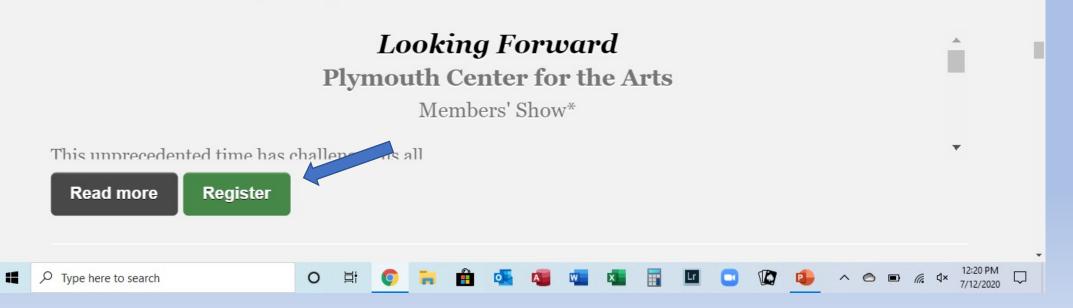

 $\checkmark$ 

**Looking Forward** 

Looking Forward Plymouth Center for the Arts Members' Show\*

This unprecedented time has challenged us all and inspired many!

Plymouth Center for the Arts is back and is **"Looking Forward**" to our latest members-only juried competition and exhibition. This is an open theme show, and we invite all PCA exhibiting members to submit their best and most creative works in all media types. One entry is allowed per artist.

#### Upon completion of payment:

- On screen receipt generated
- Print screen for record of charge
- Click "Return to Account Page" to continue with image upload process
- Click "Return to Account Page," to log out and return later to submit entries