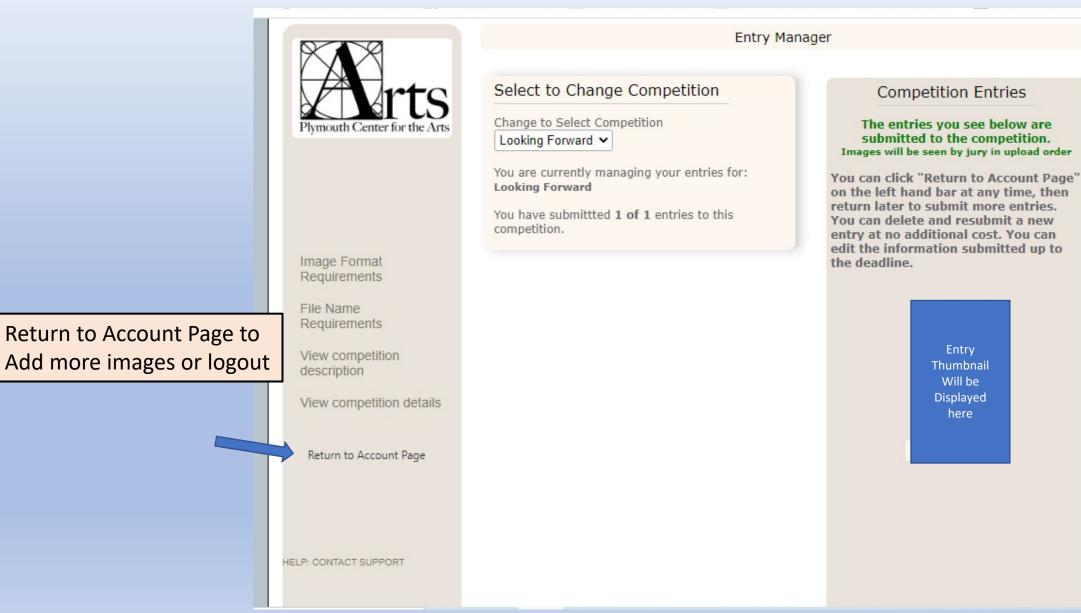

#### Upon completion of payment:

- On screen receipt generated
- Print screen for record of charge
- Click "Return to Account Page" to continue with image upload process
- Click "Return to Account Page," to log out and return later to submit entries

# **Completing Your Entries**

Entry

Thumbnail

Will be Displayed

here