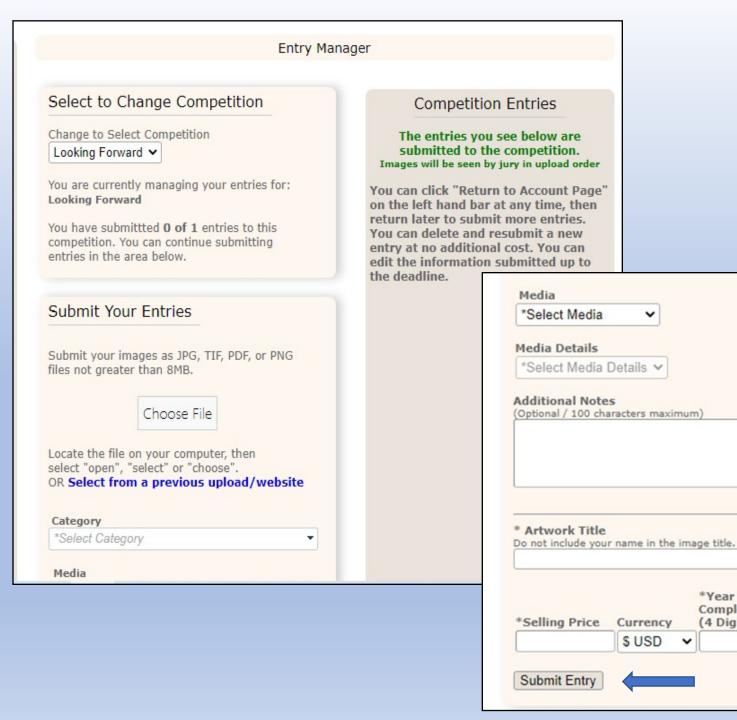

# **Uploading Images**

- Ensure your competition name is correct
- Choose the file on your computer (The title of your artwork should be included in the file name)
- Select category, media type
- Add notes/description if desired
- Enter title, selling price and year completed
- Submit Entry

\*Year Completed

(4 Digits)

- Repeat process for additional entries
- A thumbnail of your submitted image will appear in the "Competition Entries" box